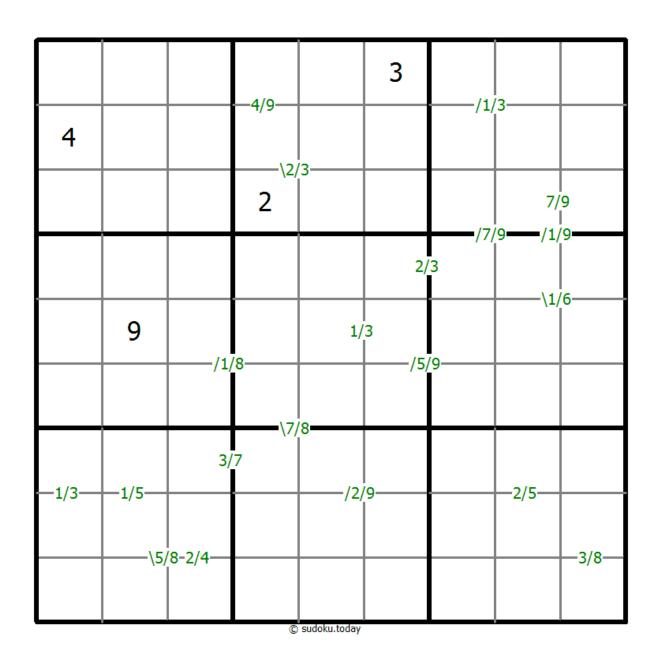

## **Quotients Sudoku**

Place a digit from 1 to 9 into each of the empty squares so that each digit appears exactly once in each of the rows, columns and the nine outlined 3x3 regions.

A number between two cells indicates the quotient of the numbers in these cells. A number between four cells indicates the quotient between two diagonally adjacent cells, either top left + right bottom (\) or top right + bottom left (/).

(Solution)

<u>Sudoku Today</u> ( https://sudoku.today )
<u>Samurai Sudoku</u> ( https://samuraisudoku.com )

Newdoku ( https://newdoku.com )
Sudoku Puzzle ( https://www.sudokupuzzle.org )