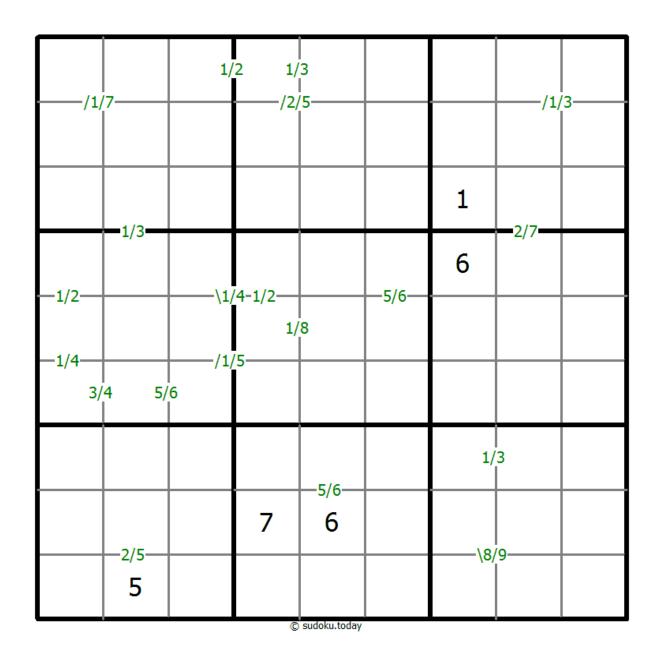

## **Quotients Sudoku**

Place a digit from 1 to 9 into each of the empty squares so that each digit appears exactly once in each of the rows, columns and the nine outlined 3x3 regions.

A number between two cells indicates the quotient of the numbers in these cells. A number between four cells indicates the quotient between two diagonally adjacent cells, either top left + right bottom (\) or top right + bottom left (/).