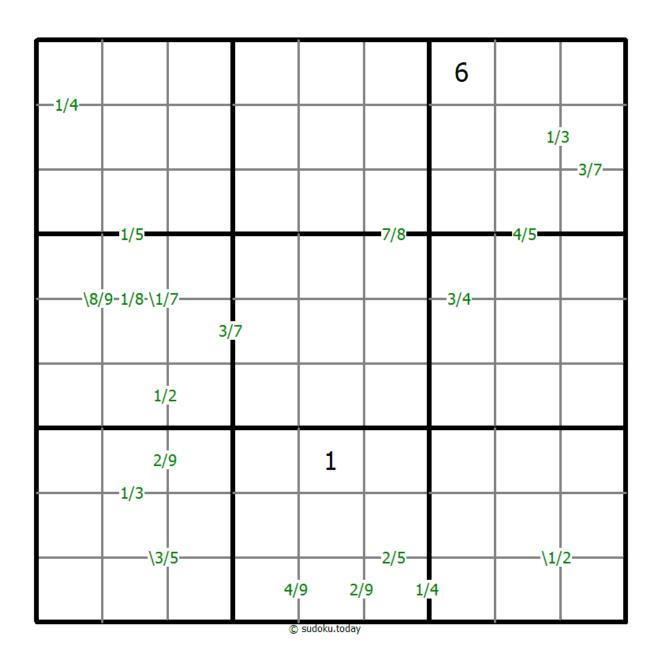

## **Quotients Sudoku**

Place a digit from 1 to 9 into each of the empty squares so that each digit appears exactly once in each of the rows, columns and the nine outlined 3x3 regions.

A number between two cells indicates the quotient of the numbers in these cells. A number between four cells indicates the quotient between two diagonally adjacent cells, either top left + right bottom (\) or top right + bottom left (/).