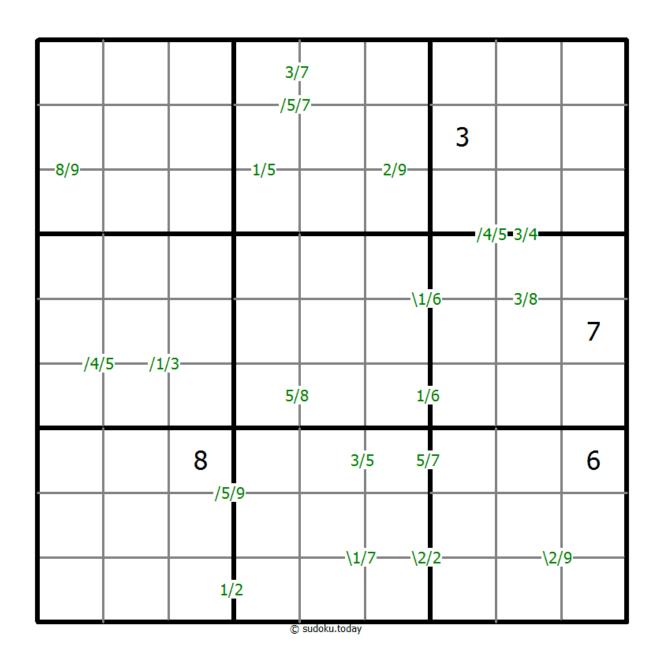

## **Quotients Sudoku**

Place a digit from 1 to 9 into each of the empty squares so that each digit appears exactly once in each of the rows, columns and the nine outlined 3x3 regions.

A number between two cells indicates the quotient of the numbers in these cells. A number between four cells indicates the quotient between two diagonally adjacent cells, either top left + right bottom (\) or top right + bottom left (/).