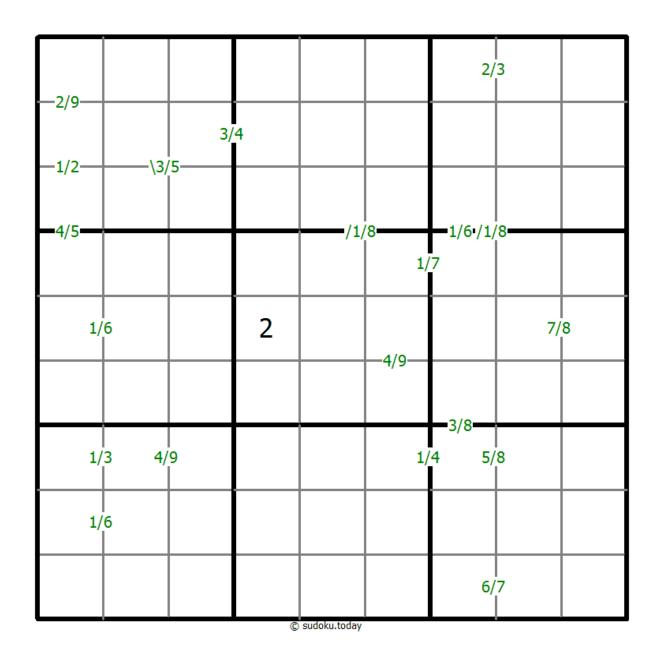

## **Quotients Sudoku**

Place a digit from 1 to 9 into each of the empty squares so that each digit appears exactly once in each of the rows, columns and the nine outlined 3x3 regions.

A number between two cells indicates the quotient of the numbers in these cells. A number between four cells indicates the quotient between two diagonally adjacent cells, either top left + right bottom (\) or top right + bottom left (/).