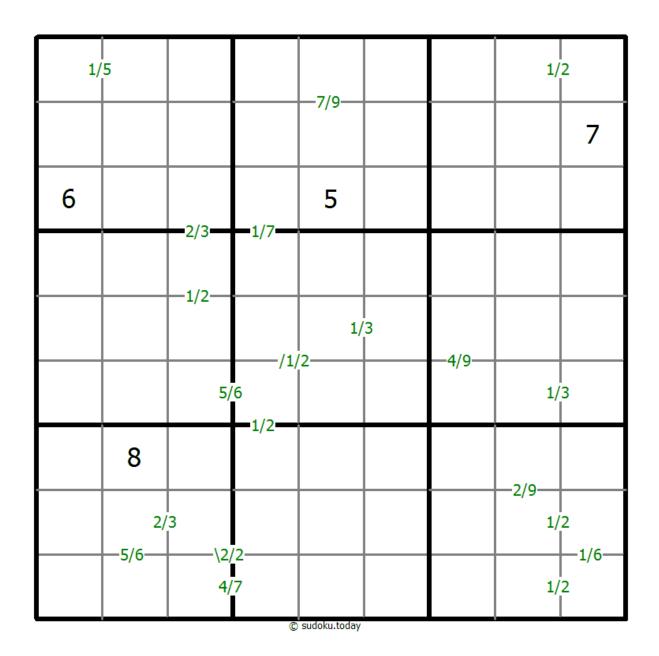

Sudoku Today 5-June-2025

## **Quotients Sudoku**

Place a digit from 1 to 9 into each of the empty squares so that each digit appears exactly once in each of the rows, columns and the nine outlined 3x3 regions.

A number between two cells indicates the quotient of the numbers in these cells. A number between four cells indicates the quotient between two diagonally adjacent cells, either top left + right bottom (\) or top right + bottom left (/).

(Solution)

<u>Sudoku Today</u> ( https://sudoku.today )
<u>Samurai Sudoku</u> ( https://samuraisudoku.com )

Newdoku ( https://newdoku.com )
Sudoku Puzzle ( https://www.sudokupuzzle.org )