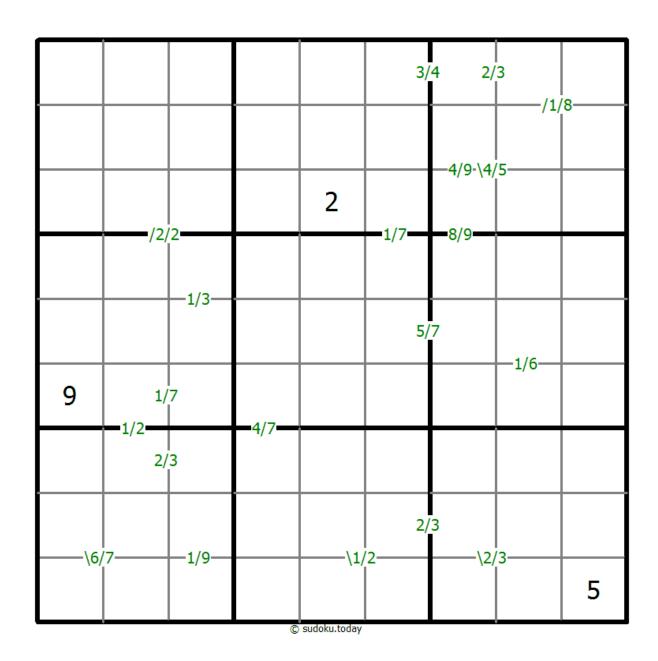

## **Quotients Sudoku**

Place a digit from 1 to 9 into each of the empty squares so that each digit appears exactly once in each of the rows, columns and the nine outlined 3x3 regions.

A number between two cells indicates the quotient of the numbers in these cells. A number between four cells indicates the quotient between two diagonally adjacent cells, either top left + right bottom (\) or top right + bottom left (/).