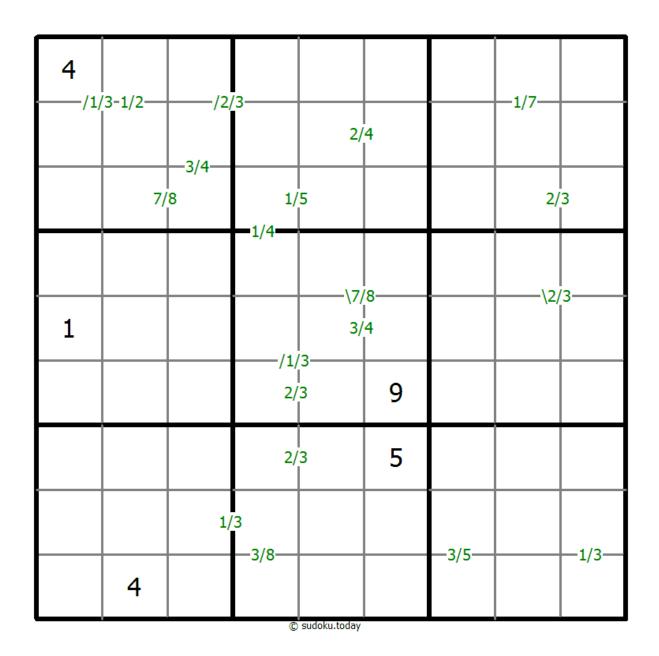

Sudoku Today 28-June-2025

## **Quotients Sudoku**

Place a digit from 1 to 9 into each of the empty squares so that each digit appears exactly once in each of the rows, columns and the nine outlined 3x3 regions.

A number between two cells indicates the quotient of the numbers in these cells. A number between four cells indicates the quotient between two diagonally adjacent cells, either top left + right bottom (\) or top right + bottom left (/).