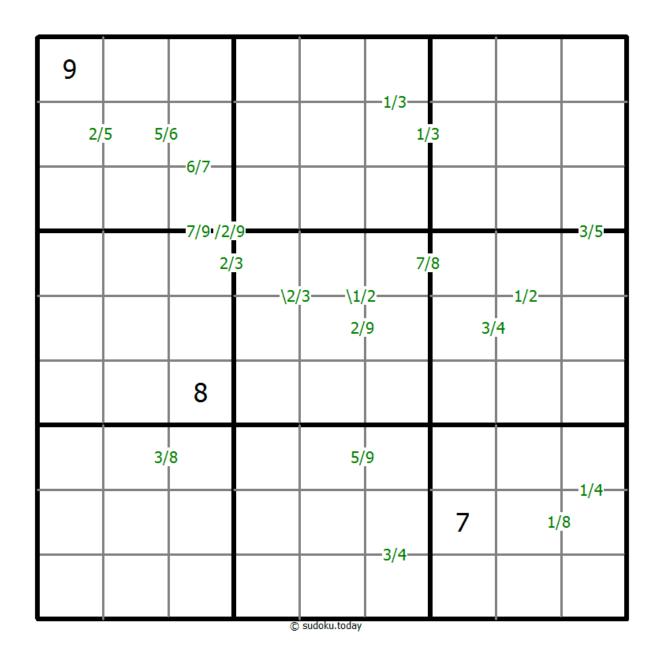

## **Quotients Sudoku**

Place a digit from 1 to 9 into each of the empty squares so that each digit appears exactly once in each of the rows, columns and the nine outlined 3x3 regions.

A number between two cells indicates the quotient of the numbers in these cells. A number between four cells indicates the quotient between two diagonally adjacent cells, either top left + right bottom (\) or top right + bottom left (/).