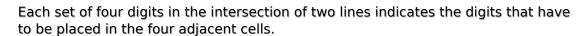

## Quadruple sudoku

Place a digit from 1 to 9 into each of the empty squares so that each digit appears exactly once in each of the rows, columns and the nine outlined 3x3 regions.

Solution)

|                 | 9   | 33  | 70 |              | 56 | 78 <b></b> |                |                |
|-----------------|-----|-----|----|--------------|----|------------|----------------|----------------|
| 12              | 36  | -55 | 79 |              | 30 | 76-        |                | 45 <del></del> |
| 12.             |     | 2   |    |              |    |            |                | 4              |
|                 | 8   |     | 6  |              |    |            |                |                |
|                 | 20- |     |    |              |    |            | 12             | 27             |
| <del></del> 578 | 09  | 12  | 49 |              | 12 | 45         | <del></del> 12 | 2              |
|                 |     | 12  | 77 |              | 13 | +3         |                |                |
| 6               |     |     | 4  | sudoku.today |    | 9          |                |                |