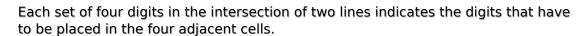

## Quadruple sudoku

Place a digit from 1 to 9 into each of the empty squares so that each digit appears exactly once in each of the rows, columns and the nine outlined 3x3 regions.

(Solution)

| 5  |    |    |    |              |                | 7                |                |                |
|----|----|----|----|--------------|----------------|------------------|----------------|----------------|
|    |    | 34 | 57 |              | <del></del> 22 | 67——             |                |                |
| 44 | 89 |    |    |              |                |                  | <del></del> 13 | 78 <del></del> |
|    |    |    |    |              |                |                  |                |                |
|    |    |    | 8  | 2            |                |                  |                | 6              |
| 3  | 60 |    |    |              |                |                  | 25             | 6.7            |
| 23 | 09 | 10 | 46 |              |                | 0.0              | 25             | 67             |
|    |    | 12 | 46 |              | 55             | <sup>88</sup> —— | 1              |                |
|    |    |    |    | sudoku.today | 9              |                  |                |                |