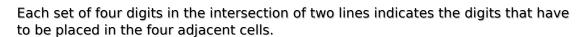

## Quadruple sudoku

Place a digit from 1 to 9 into each of the empty squares so that each digit appears exactly once in each of the rows, columns and the nine outlined 3x3 regions.

(Solution)

| 13 | 69——         | 67 <b></b> |    | 4              | 1 | ——238<br>68       | 89 <b>——</b><br>——14 | 78 |
|----|--------------|------------|----|----------------|---|-------------------|----------------------|----|
|    |              | 12         |    | 57 <b></b> -16 |   |                   |                      | 5  |
| 23 | 49——<br>——17 |            | 56 | sudoku.today   |   | ——25 <sup>°</sup> | ——12<br>78——         | 69 |