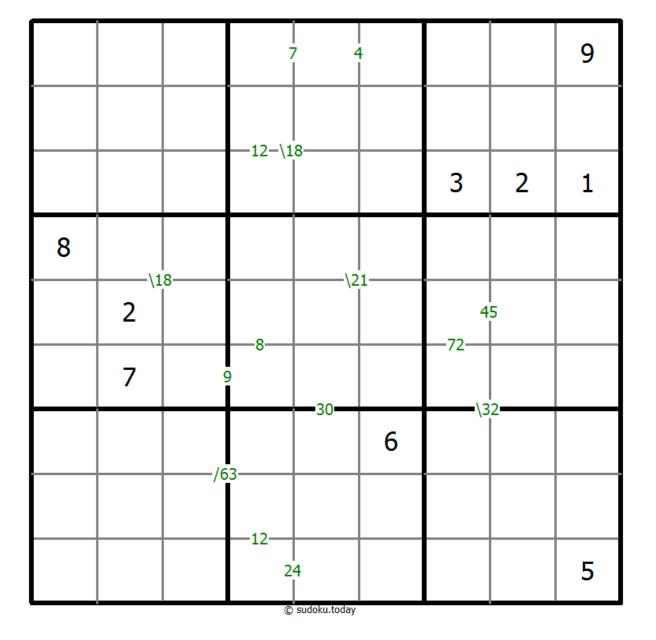

## **Products Sudoku**

Place a digit from 1 to 9 into each of the empty squares so that each digit appears exactly once in each of the rows, columns and the nine outlined 3x3 regions.

A number between two cells indicates the product of the numbers in these cells. A number between four cells indicates the product between two diagonally adjacent cells, either top left + right bottom ( $\$ ) or top right + bottom left (/).