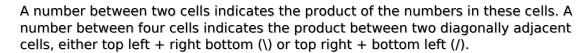

Sudoku Today 29-July-2025

## **Products Sudoku**

Place a digit from 1 to 9 into each of the empty squares so that each digit appears exactly once in each of the rows, columns and the nine outlined 3x3 regions.

Solution)

|   |               |                      |              |               |   | 7             | 4                    |
|---|---------------|----------------------|--------------|---------------|---|---------------|----------------------|
|   |               |                      | \3           | 6             |   |               |                      |
|   |               | <b>—</b> 40 <b>—</b> | /8           |               |   |               |                      |
|   |               | .,                   |              |               |   | <del></del> 6 |                      |
| 1 |               |                      |              | 7             |   | /2            | n                    |
| 9 |               |                      |              | \4            | 8 |               |                      |
| 2 | 8<br> <br> 32 | 3                    | 0<br>35      | (1            |   |               |                      |
| 2 |               |                      |              | <del>32</del> |   | \2            | 1                    |
| 6 |               |                      | sudoku.today |               |   | \3<br>1       | 5<br> <br> <br> <br> |