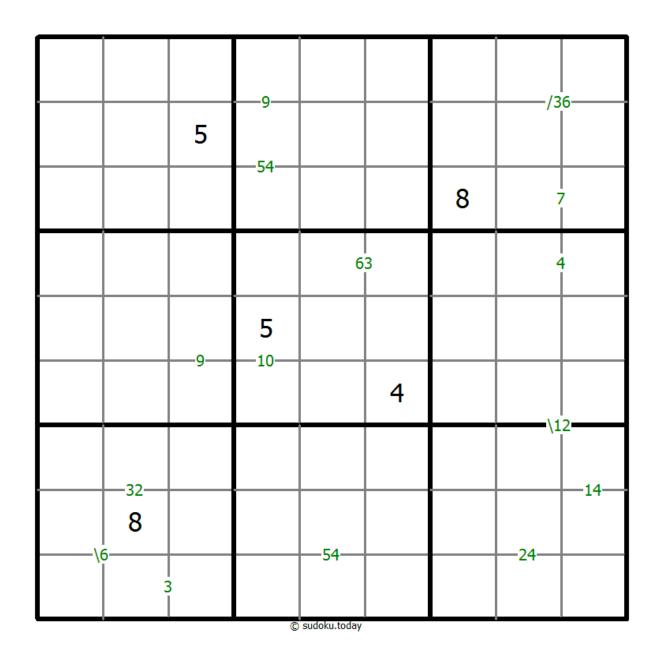

## **Products Sudoku**

Place a digit from 1 to 9 into each of the empty squares so that each digit appears exactly once in each of the rows, columns and the nine outlined 3x3 regions.

A number between two cells indicates the product of the numbers in these cells. A number between four cells indicates the product between two diagonally adjacent cells, either top left + right bottom (\) or top right + bottom left (/).