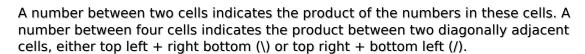

## **Products Sudoku**

Place a digit from 1 to 9 into each of the empty squares so that each digit appears exactly once in each of the rows, columns and the nine outlined 3x3 regions.

Solution)

| 2 |                 |   | 5 | 4/2  |                      | 8           | —18—<br>2 | 4           |
|---|-----------------|---|---|------|----------------------|-------------|-----------|-------------|
|   |                 |   |   |      | <b></b> 54 <b></b> - | <b>—12</b>  |           |             |
| 8 | —35 <b>–</b> \2 |   |   |      | 31                   | 12          |           |             |
|   | 35_\2           |   |   |      | 5                    |             |           |             |
|   |                 |   |   |      |                      | <del></del> |           |             |
|   |                 | 1 |   |      |                      |             |           |             |
| 3 |                 |   | 4 |      |                      |             | 1         | 2           |
|   |                 | 5 |   | 3—5— | 3                    |             |           | <del></del> |