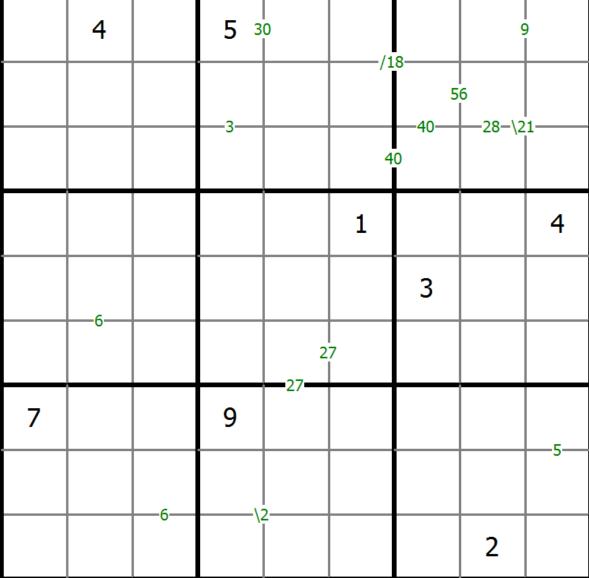

## **Products Sudoku**

Place a digit from 1 to 9 into each of the empty squares so that each digit appears exactly once in each of the rows, columns and the nine outlined 3x3 regions.

A number between two cells indicates the product of the numbers in these cells. A number between four cells indicates the product between two diagonally adjacent cells, either top left + right bottom (\) or top right + bottom left (/).