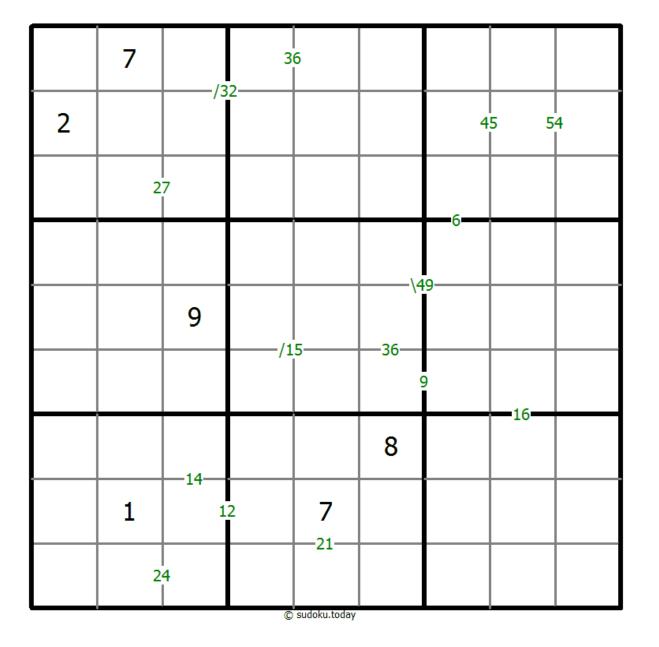

## **Products Sudoku**

Place a digit from 1 to 9 into each of the empty squares so that each digit appears exactly once in each of the rows, columns and the nine outlined 3x3 regions.

A number between two cells indicates the product of the numbers in these cells. A number between four cells indicates the product between two diagonally adjacent cells, either top left + right bottom ( $\$ ) or top right + bottom left (/).