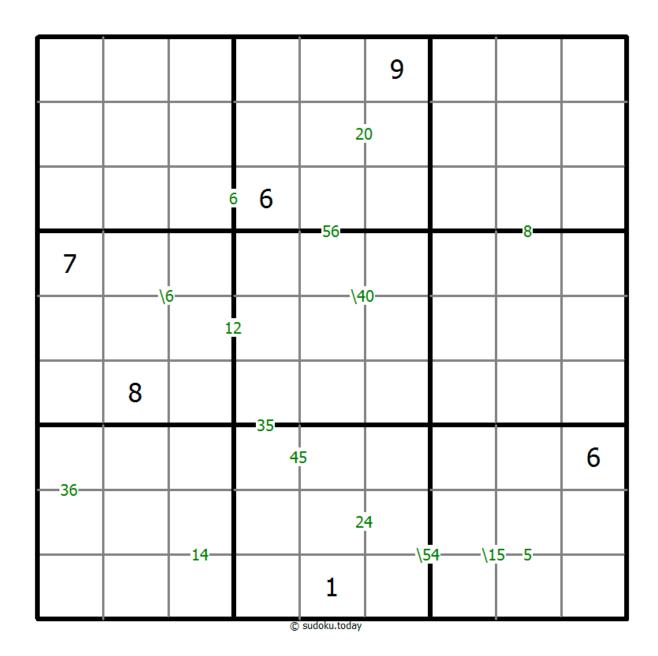

## **Products Sudoku**

Place a digit from 1 to 9 into each of the empty squares so that each digit appears exactly once in each of the rows, columns and the nine outlined 3x3 regions.

A number between two cells indicates the product of the numbers in these cells. A number between four cells indicates the product between two diagonally adjacent cells, either top left + right bottom (\) or top right + bottom left (/).