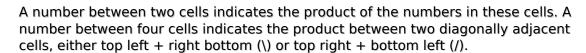

## **Products Sudoku**

Place a digit from 1 to 9 into each of the empty squares so that each digit appears exactly once in each of the rows, columns and the nine outlined 3x3 regions.

Solution)

| 7   |               |   |                |              | 8             |                      |                | 1 |
|-----|---------------|---|----------------|--------------|---------------|----------------------|----------------|---|
| \3  | 6             |   |                |              |               |                      |                |   |
| , i |               |   |                |              |               | <b>—</b> 63 <b>—</b> | <del></del> /6 | 4 |
| 3   | <del>42</del> |   |                | 7            | 7<br> <br> 14 | 7                    |                |   |
| 8   |               |   | <del></del> 40 |              |               | —4—                  |                |   |
|     | \7            | 4 |                | <u> </u>     | 2             |                      |                |   |
|     | ,,            |   |                | , ,          |               | 6                    |                |   |
|     |               |   |                | 8            |               |                      |                | 2 |
|     | 4             | 5 |                | sudoku.today |               |                      |                |   |