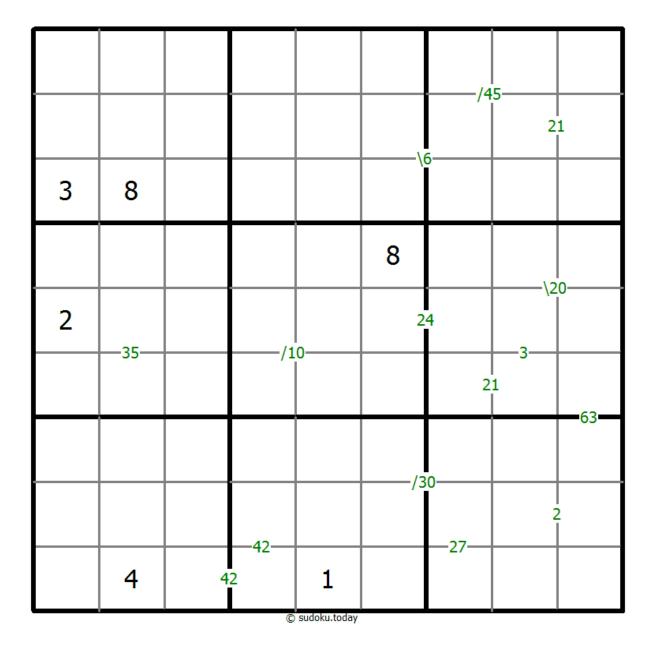

## **Products Sudoku**

Place a digit from 1 to 9 into each of the empty squares so that each digit appears exactly once in each of the rows, columns and the nine outlined 3x3 regions.

A number between two cells indicates the product of the numbers in these cells. A number between four cells indicates the product between two diagonally adjacent cells, either top left + right bottom ( $\$ ) or top right + bottom left (/).