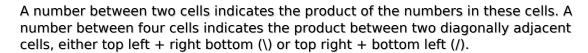

## **Products Sudoku**

Place a digit from 1 to 9 into each of the empty squares so that each digit appears exactly once in each of the rows, columns and the nine outlined 3x3 regions.

Solution)

|   |   |                   | 7       | 3            | 6<br> |   |    |               |
|---|---|-------------------|---------|--------------|-------|---|----|---------------|
|   |   |                   |         |              |       |   |    |               |
|   | 3 |                   |         |              |       |   |    | <del>42</del> |
|   |   | \1                | 0       |              | 5     |   |    | 42            |
|   |   | \1                |         | 4-42         | 3     |   | 2  | 1             |
| 7 |   | <br>8<br>         |         | 2            | /3    | 6 | \4 | 0             |
|   |   | <del></del> 56-/6 |         |              | —42—  |   | \- |               |
|   |   | -30-70            | <i></i> |              | 72    |   |    |               |
| 6 |   |                   | 5       | sudoku.today |       |   |    |               |