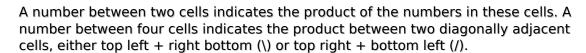

## **Products Sudoku**

Place a digit from 1 to 9 into each of the empty squares so that each digit appears exactly once in each of the rows, columns and the nine outlined 3x3 regions.

Solution)

|    | —16—  | 5    | —16— |                   |   | 6  | 1 |   |
|----|-------|------|------|-------------------|---|----|---|---|
|    |       | 6    |      |                   | 5 |    |   |   |
| 3  | 73    |      | 1    |                   |   | 5  |   |   |
|    |       |      |      |                   | 4 | 6  | 5 |   |
|    |       |      | \ 4  |                   |   | \_ | 4 | 6 |
| 1  | 0-15- | —32— | \1   | .0                |   | \5 | 1 |   |
| \1 | 0-15  | 52   |      | 6                 | 5 |    |   |   |
| \1 |       |      |      | 5<br>sudoku.today |   |    | 8 | 3 |