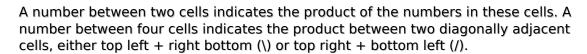

## **Products Sudoku**

Place a digit from 1 to 9 into each of the empty squares so that each digit appears exactly once in each of the rows, columns and the nine outlined 3x3 regions.

Solution)

|   | /6         | 3    |                |              |    |   | 4 | 5<br> <br> |
|---|------------|------|----------------|--------------|----|---|---|------------|
|   |            |      | 3              |              | 8  |   |   | <br> 3<br> |
|   |            |      |                | 14           |    |   | 1 |            |
|   | _          |      |                |              |    |   |   |            |
| 2 | 7<br>1<br> |      |                | —18—         |    |   |   |            |
|   |            |      | \.4            | 0            |    | 2 | 1 | 6          |
|   |            |      | 16             | 8            | /: | 2 | 6 |            |
|   |            | 4-   | <del></del> 16 |              | /1 |   |   |            |
|   | 2          | —15— |                | sudoku.today |    |   |   |            |