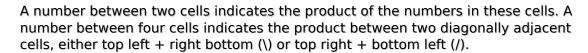

## **Products Sudoku**

Place a digit from 1 to 9 into each of the empty squares so that each digit appears exactly once in each of the rows, columns and the nine outlined 3x3 regions.

(Solution)

| —56—<br>—32—           |    | 2         | —28—<br>——\4 | 2            | —3—<br>—9— |      |   |   |
|------------------------|----|-----------|--------------|--------------|------------|------|---|---|
|                        |    |           |              |              |            | ——\2 | 8 | 6 |
| <b></b> 45 <b>-</b> \4 | 4  |           |              |              |            | 1    | 8 | 3 |
| 13 (1                  |    | <br>6<br> |              |              |            | /4   | 2 |   |
| 2                      | \( | 6         | 1            | 5            |            | 74   | 7 | 2 |
|                        |    |           | e.           | sudoku.today |            |      |   |   |