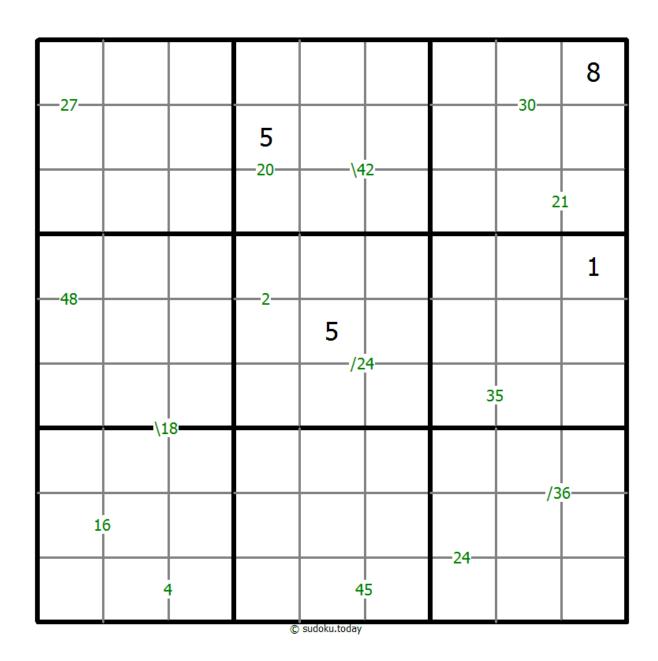

## **Products Sudoku**

Place a digit from 1 to 9 into each of the empty squares so that each digit appears exactly once in each of the rows, columns and the nine outlined 3x3 regions.

A number between two cells indicates the product of the numbers in these cells. A number between four cells indicates the product between two diagonally adjacent cells, either top left + right bottom (\) or top right + bottom left (/).

(Solution)

<u>Sudoku Today</u> ( https://sudoku.today )
<u>Samurai Sudoku</u> ( https://samuraisudoku.com )

Newdoku ( https://newdoku.com )
Sudoku Puzzle ( https://www.sudokupuzzle.org )