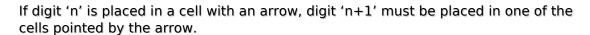

## **Point To Next Sudoku**

Place a digit from 1 to 9 into each of the empty squares so that each digit appears exactly once in each of the rows, columns and the nine outlined 3x3 regions.

Solution)

|   |   | 3 |           | 4            |   |   |   |   |
|---|---|---|-----------|--------------|---|---|---|---|
|   |   |   |           | 3            |   | 5 | 9 |   |
|   | 2 |   | 1         |              |   | 1 |   |   |
|   | 1 |   |           | <b>-&gt;</b> | 8 |   | 1 |   |
|   | 1 |   |           | 6            | 4 | 1 | 1 |   |
|   |   | 2 | 1         |              |   | 4 |   | 9 |
|   |   |   | <b>\$</b> |              | 1 |   |   | 4 |
|   |   |   |           | +            |   |   |   |   |
| 2 |   | 6 |           | sudoku.today |   | 7 | 1 |   |