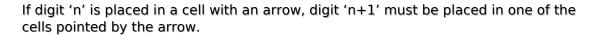

## **Point To Next Sudoku**

Place a digit from 1 to 9 into each of the empty squares so that each digit appears exactly once in each of the rows, columns and the nine outlined 3x3 regions.

|   |   | 4 |           | 6            |   |   |   |  |
|---|---|---|-----------|--------------|---|---|---|--|
|   | 3 |   |           |              |   |   |   |  |
|   |   | 7 | 1         | 1            |   | 1 |   |  |
|   | 1 | 8 |           | ->           |   |   | 1 |  |
| 3 | 1 |   | 8         |              |   |   | J |  |
|   |   | 4 |           | 7            |   | 2 |   |  |
|   |   |   | <b>\$</b> |              | 4 | 5 | 2 |  |
| 5 |   |   |           | +            | 4 |   |   |  |
|   |   |   |           | sudoku.today |   | 6 | 9 |  |