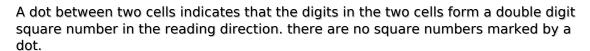

## **Perfect Squares**

Place a digit from 1 to 9 into each of the empty squares so that each digit appears exactly once in each of the rows, columns and the nine outlined 3x3 regions.

Solution)

|   | 4 |   |   |              |   |   | 2 |   |
|---|---|---|---|--------------|---|---|---|---|
|   | • |   |   | 2            |   |   |   | 7 |
|   |   |   |   |              |   | 4 |   |   |
|   |   |   |   |              | 3 | • |   |   |
|   |   |   |   |              |   |   | • |   |
|   |   |   | 8 |              |   |   |   |   |
|   |   | 3 |   |              |   |   |   | • |
| 2 |   |   |   | 3            |   |   |   |   |
|   | 9 |   |   | sudoku.today |   |   | 4 |   |