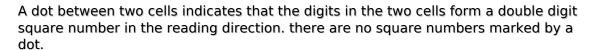

Sudoku Today 27-April-2025

## **Perfect Squares**

Place a digit from 1 to 9 into each of the empty squares so that each digit appears exactly once in each of the rows, columns and the nine outlined 3x3 regions.

Solution)

|   |   |   |   | 7                 |   | 9 | 2 |   |
|---|---|---|---|-------------------|---|---|---|---|
|   |   |   |   |                   |   |   |   |   |
|   |   |   |   |                   |   |   | 4 |   |
| 6 |   |   |   |                   | 7 |   |   |   |
|   | • |   |   |                   |   |   |   |   |
|   |   |   | 8 |                   |   |   |   | 1 |
|   | 4 |   |   |                   |   |   |   |   |
|   | • |   |   | •                 |   |   |   |   |
|   | 6 | 5 |   | 1<br>sudoku.today |   |   |   |   |