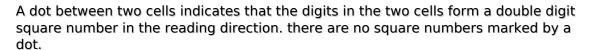

## **Perfect Squares**

Place a digit from 1 to 9 into each of the empty squares so that each digit appears exactly once in each of the rows, columns and the nine outlined 3x3 regions.

(Solution)

|   |   | 4 | 1 | •            |   |   |   |  |
|---|---|---|---|--------------|---|---|---|--|
|   | • |   |   |              |   | 3 |   |  |
|   |   | 8 |   |              | 4 |   |   |  |
|   | 5 |   |   |              |   |   |   |  |
| • |   |   | • |              |   |   |   |  |
|   |   |   |   |              |   |   | 1 |  |
|   |   |   | 9 |              |   | 5 |   |  |
|   | • | 1 |   |              |   |   |   |  |
|   |   |   |   | sudoku.today | 1 | 4 |   |  |