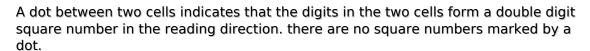

## **Perfect Squares**

Place a digit from 1 to 9 into each of the empty squares so that each digit appears exactly once in each of the rows, columns and the nine outlined 3x3 regions.

Solution)

|   | • |   |   |              | 3 |   | 7 |  |
|---|---|---|---|--------------|---|---|---|--|
|   |   |   |   |              |   | • | 5 |  |
|   | 8 |   |   |              |   | • |   |  |
|   |   |   |   |              |   | 6 |   |  |
| • |   | 1 | • |              |   | 7 |   |  |
|   |   | 7 |   |              |   |   |   |  |
|   |   |   |   |              |   |   | 6 |  |
|   | 7 |   |   |              |   |   |   |  |
| • | 9 |   | 5 | sudoku.today |   | • |   |  |