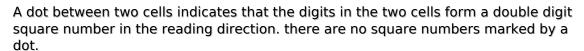

## **Perfect Squares**

Place a digit from 1 to 9 into each of the empty squares so that each digit appears exactly once in each of the rows, columns and the nine outlined 3x3 regions.

Solution)

|   |   |   |   |              |   | 8 | 5 |   |
|---|---|---|---|--------------|---|---|---|---|
|   |   |   |   |              | 8 |   |   |   |
|   |   |   |   |              |   |   | 1 |   |
| 5 |   | 8 | 6 |              |   |   |   |   |
| 3 |   |   |   |              |   |   |   | 2 |
|   |   |   |   |              | 4 | 5 |   | 1 |
|   | 7 |   | • |              |   |   |   |   |
|   |   |   | 5 |              |   |   |   |   |
|   | 5 | 2 |   | sudoku.today |   |   | • |   |