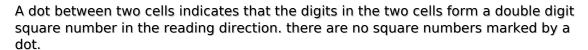

## **Perfect Squares**

Place a digit from 1 to 9 into each of the empty squares so that each digit appears exactly once in each of the rows, columns and the nine outlined 3x3 regions.

Solution)

|   |     |   |   |              |   | 3 |   |   |
|---|-----|---|---|--------------|---|---|---|---|
|   | • 6 |   | • | 9            |   | 1 | • | • |
|   |     |   | 3 |              |   |   |   |   |
| 1 |     |   |   | •            |   |   |   |   |
|   |     |   |   |              |   |   |   |   |
|   |     |   |   |              |   |   |   | 4 |
|   |     |   |   |              | 5 |   |   |   |
|   |     | 5 |   | 1            |   |   | 7 |   |
|   |     | 1 |   | sudoku.today |   |   |   |   |