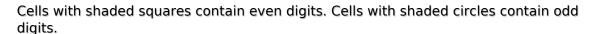

## **Odd Even Sudoku**

Place a digit from 1 to 9 into each of the empty squares so that each digit appears exactly once in each of the rows, columns and the nine outlined 3x3 regions.

Solution)

|   |   |   |   | 9            |   |   |   |  |
|---|---|---|---|--------------|---|---|---|--|
| 4 |   | 7 |   |              |   |   |   |  |
|   |   |   |   | 6            |   |   | 7 |  |
| 6 |   |   |   |              |   |   | 8 |  |
| 5 |   |   |   |              |   |   | 4 |  |
|   | 9 |   |   |              |   |   |   |  |
|   |   |   |   | 1            |   |   | 5 |  |
| 3 |   |   | 9 | 2            |   | 4 |   |  |
|   |   |   | 7 | sudoku.today | 6 |   |   |  |