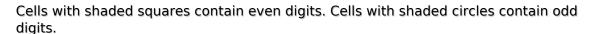

Sudoku Today 14-May-2025

## **Odd Even Sudoku**

Place a digit from 1 to 9 into each of the empty squares so that each digit appears exactly once in each of the rows, columns and the nine outlined 3x3 regions.

Solution)

|   |   |   |   | 8            |   |   |   |   |
|---|---|---|---|--------------|---|---|---|---|
|   |   | 9 | 7 | 5            | 4 |   |   |   |
|   |   |   |   |              |   |   | 9 | A |
|   |   |   |   |              |   | 8 |   |   |
| 3 |   | 5 |   |              |   | 4 |   | 1 |
|   |   | 4 |   |              | 6 | 3 |   |   |
|   |   |   |   |              |   |   | 4 | A |
| 6 | 9 |   |   |              | 3 |   |   |   |
|   | 8 |   |   | sudoku.today |   |   | 1 |   |