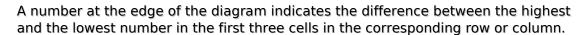

## **Maximin Sudoku**

Place a digit from 1 to 9 into each of the empty squares so that each digit appears exactly once in each of the rows, columns and the nine outlined 3x3 regions.

(Solution)

|                | 4 | 6 | 6 | 6 | 6 | 5 | 7 | 3 | 7 | _ |
|----------------|---|---|---|---|---|---|---|---|---|---|
| 2              |   | 1 |   |   |   |   | 8 |   |   | 2 |
| 5              |   |   |   |   |   |   |   |   |   | 3 |
| 3              |   |   |   |   |   |   |   |   |   | 8 |
| 8              |   |   |   |   | 6 |   |   |   |   | 5 |
| 4              |   |   |   |   |   |   |   |   |   | 8 |
| 3              |   |   |   |   |   |   |   |   | 4 | 5 |
| 3              |   |   |   |   | 2 |   |   |   |   | 3 |
| 3              | 8 |   |   |   |   |   |   |   |   | 6 |
| 7              |   |   |   |   |   |   |   |   |   | 2 |
| •              | 7 | 6 | 3 | 4 | 3 | 5 | 7 | 5 | 3 | • |
| © sudoku.today |   |   |   |   |   |   |   |   |   |   |