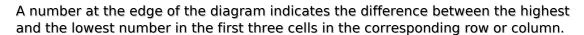

## **Maximin Sudoku**

Place a digit from 1 to 9 into each of the empty squares so that each digit appears exactly once in each of the rows, columns and the nine outlined 3x3 regions.

(Solution)

|                | 8 | 6 | 4 | 6 | 7 | 4 | 5 | 7 | 3 | _ |
|----------------|---|---|---|---|---|---|---|---|---|---|
| 2              |   |   | 4 |   |   |   |   |   |   | 6 |
| 7              |   |   |   |   |   |   | 3 |   |   | 5 |
| 7              |   |   |   |   |   |   |   |   |   | 5 |
| 6              |   |   |   |   |   |   |   |   |   | 6 |
| 8              |   |   |   |   |   |   |   | 4 |   | 6 |
| 3              |   |   |   |   |   |   |   |   |   | 6 |
| 8              |   |   |   |   |   |   |   |   |   | 5 |
| 6              |   |   | 8 |   |   |   |   |   |   | 8 |
| 3              |   | 6 |   |   |   |   |   |   | 2 | 5 |
| '              | 5 | 5 | 4 | 7 | 5 | 6 | 5 | 2 | 2 |   |
| © sudoku.today |   |   |   |   |   |   |   |   |   |   |