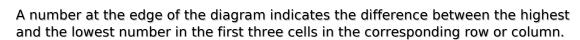

## **Maximin Sudoku**

Place a digit from 1 to 9 into each of the empty squares so that each digit appears exactly once in each of the rows, columns and the nine outlined 3x3 regions.

|                | 6 | 6 | 3 | 7 | 6 | 5 | 5 | 5 | 8 | • |
|----------------|---|---|---|---|---|---|---|---|---|---|
| 2              |   |   |   |   |   |   |   |   |   | 2 |
| 4              |   |   |   |   |   |   |   | 3 |   | 7 |
| 4              |   |   |   |   |   | 5 |   |   |   | 7 |
| 8              |   |   |   |   |   |   |   |   |   | 2 |
| 4              |   |   |   | 3 |   |   |   |   |   | 2 |
| 5              |   |   | 3 |   |   |   |   |   |   | 5 |
| 4              | 5 |   |   |   |   |   | 9 |   |   | 6 |
| 5              |   |   |   |   |   |   |   |   |   | 7 |
| 7              |   |   |   |   |   |   |   |   |   | 5 |
| •              | 2 | 2 | 8 | 4 | 5 | 7 | 4 | 6 | 6 | • |
| © sudoku.today |   |   |   |   |   |   |   |   |   |   |