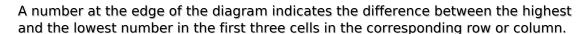

## **Maximin Sudoku**

Place a digit from 1 to 9 into each of the empty squares so that each digit appears exactly once in each of the rows, columns and the nine outlined 3x3 regions.

Solution)

|                | 7 | 7 | 3 | 7 | 6 | 2 | 8 | 5 | 2 | _ |
|----------------|---|---|---|---|---|---|---|---|---|---|
| 3              | 7 |   |   |   |   |   |   |   |   | 6 |
| 6              |   |   |   |   |   |   |   |   | 5 | 5 |
| 5              |   |   |   | 8 |   |   |   |   |   | 5 |
| 2              |   |   |   |   |   |   |   |   |   | 8 |
| 5              |   |   |   |   |   | 1 |   |   |   | 4 |
| 8              |   |   |   |   |   |   |   |   |   | 4 |
| 5              | 3 |   |   |   |   |   |   |   |   | 4 |
| 5              |   |   |   |   |   |   |   |   |   | 7 |
| 4              | 5 |   |   |   |   |   |   |   |   | 6 |
| •              | 3 | 6 | 7 | 5 | 3 | 2 | 2 | 3 | 7 | • |
| © sudoku.today |   |   |   |   |   |   |   |   |   |   |