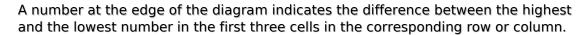

## **Maximin Sudoku**

Place a digit from 1 to 9 into each of the empty squares so that each digit appears exactly once in each of the rows, columns and the nine outlined 3x3 regions.

(Solution)

|   | 6 | 2 | 7 | 5 | 4 | 5 | 4 | 6 | 6 | _ |
|---|---|---|---|---|---|---|---|---|---|---|
| 4 |   |   |   |   |   |   |   |   |   | 3 |
| 7 | 9 |   |   |   |   |   |   |   |   | 7 |
| 4 |   |   |   |   |   |   |   |   |   | 7 |
| 3 |   |   |   |   |   |   |   |   |   | 4 |
| 2 |   |   |   |   |   |   |   |   | 1 | 4 |
| 5 |   |   |   |   |   |   |   |   |   | 7 |
| 5 |   |   |   |   |   |   |   |   | 5 | 3 |
| 3 |   |   |   |   |   | 1 |   |   |   | 5 |
| 2 |   |   | 9 |   |   |   |   | 1 |   | 2 |
| • | 6 | 5 | 4 | 6 | 4 | 8 | 7 | 6 | 3 | - |