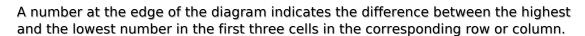

## **Maximin Sudoku**

Place a digit from 1 to 9 into each of the empty squares so that each digit appears exactly once in each of the rows, columns and the nine outlined 3x3 regions.

Solution)

|                | 4 | 5 | 6 | 8 | 3 | 3 | 6 | 5 | 6 | _ |
|----------------|---|---|---|---|---|---|---|---|---|---|
| 4              |   |   |   | 8 |   |   |   | 1 |   | 8 |
| 4              |   |   |   |   |   |   |   |   |   | 4 |
| 5              |   |   |   |   |   | 7 |   |   |   | 4 |
| 5              |   |   |   |   |   |   |   |   |   | 3 |
| 4              |   |   |   |   |   |   |   |   |   | 4 |
| 8              |   |   |   |   |   | 5 |   |   |   | 6 |
| 4              |   |   |   |   |   |   |   |   |   | 4 |
| 5              |   |   |   |   |   | 8 |   | 3 |   | 6 |
| 7              |   |   |   |   |   |   |   |   |   | 4 |
| •              | 6 | 4 | 8 | 3 | 3 | 7 | 2 | 7 | 4 | • |
| © sudoku.today |   |   |   |   |   |   |   |   |   |   |