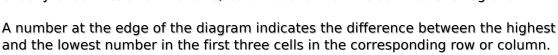

## **Maximin Sudoku**

Place a digit from 1 to 9 into each of the empty squares so that each digit appears exactly once in each of the rows, columns and the nine outlined 3x3 regions.

(Solution)

|                | 5 | 7 | 6 | 8 | 5 | 5 | 4 | 5 | 8 | _ |
|----------------|---|---|---|---|---|---|---|---|---|---|
| 5              |   | 6 |   |   |   |   |   |   |   | 3 |
| 6              |   |   |   |   |   |   |   |   |   | 6 |
| 6              |   |   |   | 5 |   |   |   |   |   | 3 |
| 7              |   |   |   |   |   |   |   | 5 |   | 3 |
| 4              |   |   |   |   |   |   |   |   |   | 7 |
| 4              |   |   |   |   |   |   | 1 |   |   | 7 |
| 3              |   |   | 8 |   |   |   |   |   |   | 4 |
| 8              |   |   |   |   |   | 3 |   |   |   | 3 |
| 4              |   |   |   |   |   |   |   |   |   | 8 |
| •              | 6 | 2 | 3 | 4 | 7 | 4 | 7 | 7 | 4 | • |
| © sudoku.today |   |   |   |   |   |   |   |   |   |   |