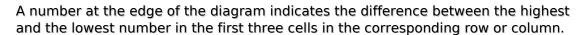

## **Maximin Sudoku**

Place a digit from 1 to 9 into each of the empty squares so that each digit appears exactly once in each of the rows, columns and the nine outlined 3x3 regions.

|   | 5 | 4 | 7 | 7 | 3 | 6 | 4 | 6 | 6 |   |
|---|---|---|---|---|---|---|---|---|---|---|
| 3 |   | 5 |   | 1 | 2 |   |   |   |   | 5 |
| 8 |   |   |   |   |   |   |   |   |   | 3 |
| 2 |   |   |   |   |   | 9 |   |   |   | 7 |
| 8 |   |   |   |   |   |   |   |   |   | 6 |
| 5 |   |   |   |   |   |   |   |   |   | 5 |
| 4 |   |   |   |   |   |   |   |   |   | 6 |
| 4 |   | 6 |   |   |   |   |   |   |   | 8 |
| 6 |   |   | 7 |   |   |   |   |   |   | 4 |
| 4 |   |   |   |   |   |   |   |   |   | 4 |
| • | 7 | 7 | 3 | 5 | 5 | 6 | 2 | 4 | 6 |   |