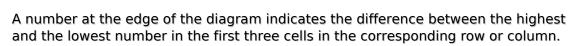

## **Maximin Sudoku**

Place a digit from 1 to 9 into each of the empty squares so that each digit appears exactly once in each of the rows, columns and the nine outlined 3x3 regions.

|   | 2 | 4 | 3 | 7 | 5 | 6 | 4 | 6 | 5 | _ |
|---|---|---|---|---|---|---|---|---|---|---|
| 6 |   |   |   |   |   |   |   |   |   | 6 |
| 6 |   | 5 |   |   |   |   |   |   |   | 5 |
| 6 |   | 6 |   |   |   |   | 2 |   |   | 6 |
| 6 |   |   |   |   |   |   |   |   |   | 6 |
| 4 |   |   |   |   |   |   |   |   |   | 8 |
| 5 |   |   |   |   |   |   |   |   |   | 4 |
| 2 |   |   |   |   |   |   |   | 8 |   | 8 |
| 2 | 6 |   |   |   |   |   |   |   |   | 2 |
| 8 |   |   | 8 |   |   |   |   |   |   | 2 |
| • | 5 | 5 | 6 | 5 | 7 | 5 | 5 | 6 | 6 | • |