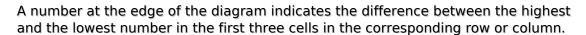

## **Maximin Sudoku**

Place a digit from 1 to 9 into each of the empty squares so that each digit appears exactly once in each of the rows, columns and the nine outlined 3x3 regions.

|   | 4 | 7 | 6 | 5 | 7 | 6 | 6 | 5 | 4 | _ |
|---|---|---|---|---|---|---|---|---|---|---|
| 5 |   |   |   |   | 1 |   |   |   |   | 5 |
| 8 |   |   |   |   |   |   |   |   |   | 3 |
| 3 | 6 |   |   |   |   | 9 |   |   |   | 2 |
| 3 | 8 |   |   |   |   |   |   |   |   | 2 |
| 2 |   |   |   |   |   |   |   |   |   | 6 |
| 6 |   |   |   |   |   |   |   |   |   | 7 |
| 3 |   |   |   |   |   |   | 6 | 3 |   | 4 |
| 6 |   |   |   |   |   |   |   |   |   | 5 |
| 3 |   |   |   |   |   |   |   |   |   | 4 |
| • | 5 | 3 | 7 | 4 | 7 | 6 | 5 | 5 | 7 |   |