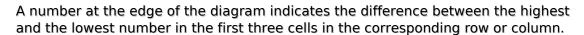

## **Maximin Sudoku**

Place a digit from 1 to 9 into each of the empty squares so that each digit appears exactly once in each of the rows, columns and the nine outlined 3x3 regions.

Solution)

|                | 5 | 8 | 3 | 8 | 5 | 4 | 5 | 8 | 5 | _ |
|----------------|---|---|---|---|---|---|---|---|---|---|
| 4              |   |   |   |   |   |   |   |   | 8 | 7 |
| 3              |   |   | 6 |   |   |   |   |   |   | 2 |
| 6              |   |   |   |   |   |   |   |   |   | 6 |
| 7              |   |   |   | 5 |   |   |   |   |   | 6 |
| 2              |   | 6 |   |   |   |   |   |   |   | 6 |
| 3              |   |   |   |   |   | 9 |   |   |   | 6 |
| 7              | 1 |   |   |   |   |   |   |   |   | 5 |
| 7              |   |   |   |   |   |   |   |   |   | 3 |
| 3              |   |   |   |   |   |   |   |   |   | 4 |
| •              | 8 | 3 | 2 | 5 | 7 | 6 | 3 | 4 | 8 | • |
| © sudoku.today |   |   |   |   |   |   |   |   |   |   |