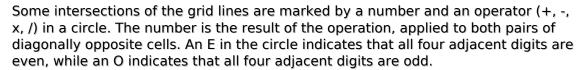

## **Mathrax Sudoku**

Place a digit from 1 to 9 into each of the empty squares so that each digit appears exactly once in each of the rows, columns and the nine outlined 3x3 regions.

(Solution)

|          | 6 | 9 | +)  | 8            |   | 9       |          |   |
|----------|---|---|-----|--------------|---|---------|----------|---|
|          |   |   |     |              |   | —(I     | <u> </u> |   |
| <u> </u> |   |   |     |              |   |         |          |   |
|          | 1 |   |     |              |   | 6       | 5        |   |
|          |   |   |     |              |   |         |          |   |
|          |   | 2 | 4×) |              |   | )—<br>[ |          | 1 |
| 4        |   |   | 7   |              | 5 |         |          | 8 |
|          |   |   |     | sudoku.today |   |         |          |   |