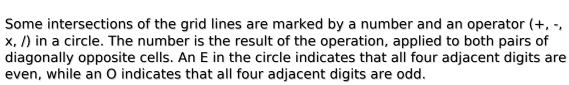

## **Mathrax Sudoku**

Place a digit from 1 to 9 into each of the empty squares so that each digit appears exactly once in each of the rows, columns and the nine outlined 3x3 regions.

(Solution)

|   | 9  |     |   | 3            |   |   |   |   |
|---|----|-----|---|--------------|---|---|---|---|
|   |    | +   |   |              |   |   |   |   |
| 4 | (, |     |   |              | 8 |   |   |   |
|   |    |     |   |              |   | 9 |   |   |
|   |    | 8   |   |              |   |   |   |   |
|   |    |     |   | 8            |   |   | 7 |   |
|   | Ć. |     | 9 |              |   |   |   |   |
|   |    | 2×) | 7 |              |   |   |   |   |
| 9 |    |     |   | sudoku.today | 1 |   |   | 2 |