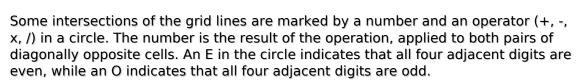

## **Mathrax Sudoku**

Place a digit from 1 to 9 into each of the empty squares so that each digit appears exactly once in each of the rows, columns and the nine outlined 3x3 regions.

(Solution)

|   |   |     | +)  | 7            |   | 5             | 9 |
|---|---|-----|-----|--------------|---|---------------|---|
| 9 |   |     |     | 8            |   |               |   |
| 3 |   |     |     |              |   |               |   |
|   |   |     |     |              |   |               |   |
| 1 | 8 |     | 5   |              |   | 4             |   |
|   |   |     |     |              |   |               |   |
|   |   | (2) | 4×) |              |   | ) <del></del> |   |
| 4 |   |     |     | 9            |   |               |   |
|   |   |     |     | sudoku.today | 3 |               | 5 |